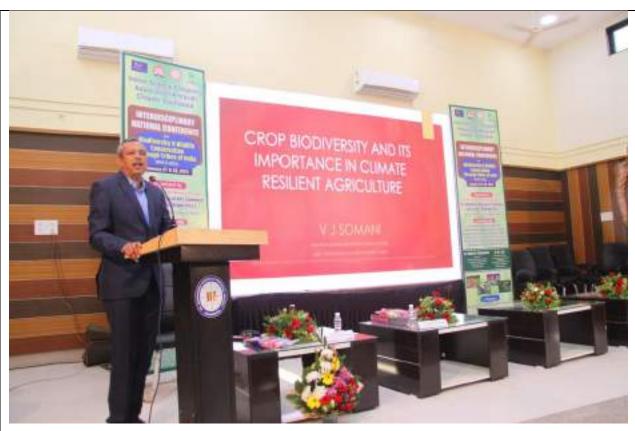

**Plenary Session VII:** Chairperson Hon'ble Dr. Sawan Deshmukh, Senate Member, Sant Gadge Baba Amravati University, Amravati and Resource Person Hon'ble Dr. V. J. Somani, Mahatma Gandhi Department of Rural Studies, Veer Narmad South Gujarat University, Surat Topic: Crop Biodiversity and its Importance in Climate Resilient Agriculture