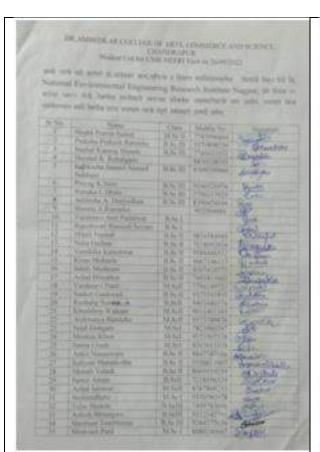

#### **Dignitaries**:

- 1. Principal, Dr. Rajesh R. Dahegaonkar, Chairman BOS, Dr. Ambedkar College of Arts, Commerce and Science, Chandrapur.
- 2. Principal, Dr. Mrunal Kale, Resource Person, Anand Niketan College, Warora.
- 3. Dr. Mukund Shende, Chairman, GUBTA, Janata Mahavidhyalaya, Chandrapur.
- 4. Dr. S. D. Petkar, Chairman, Gondwana University Ambedkar Teachers Association, Anand Niketan College, Warora.
- 5. Dr. Lal Singh, Senior Scientist, CSIR- NEERI, Nagpur

#### **Co-ordinators**:

| SR. | TEACHER'S NAME                        | SUBJECT | EMAIL ID                   | MOBILE NO. |
|-----|---------------------------------------|---------|----------------------------|------------|
| NO. |                                       |         |                            |            |
| 1   | Dr. R. R. Dahegaonkar (Principal)     | Botany  | rajeshdagegaonkar@yahoo.in | 9423691422 |
| 2   | Dr. V. P. Dakhane<br>(Vice Principal) | Botany  | vimaldakhane@gmail.com     | 9226428017 |
| 3   | Dr. S. W. Patil                       | Botany  | Sanjaywpatil77@gmail.com   | 7972309945 |

No. of Participants: 25 Teachers