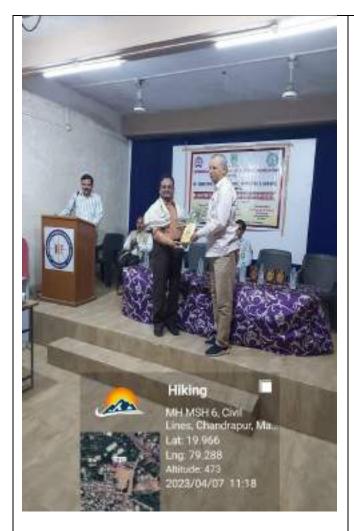

#### DR. AMBEDKAR COLLEGE OF ARTS, COMMERCE & SCIENCE, CHANDRAPUR

Event: University Level One Day Workshop on NEP-2020

Date: 7<sup>th</sup> April 2023

Objective: To design a NEP-2020 B.Sc., M.Sc. syllabus of Botany.

#### **Dignitaries**:

- 1. Principal, Dr. Rajesh R. Dahegaonkar, Chairman BOS, Dr. Ambedkar College of Arts, Commerce and Science, Chandrapur.
- 2. Principal, Dr. Mrunal Kale, Resource Person, Anand Niketan College, Warora.
- 3. Dr. Mukund Shende, Chairman, GUBTA, Janata Mahavidhyalaya, Chandrapur.
- 4. Dr. S. D. Petkar, Chairman, Gondwana University Ambedkar Teachers Association, Anand Niketan College, Warora.
- 5. Dr. Lal Singh, Senior Scientist, CSIR- NEERI, Nagpur

#### **Outline of the Event:**

On behalf of Board of studies in Botany, Gondwana University, Gadchiroli and Gondwana University Botany Teachers Association, Dr. Ambedkar College of Arts, Commerce and Science, Chandrapur jointly organised University Level One Day Workshop on NEP-2020 on 7<sup>th</sup> April 2023. In his presidential speech Principal, Dr. R.

R. Dahegaonkar appealed to all the botany teachers to help to design the syllabus of Botany.

Resource Person Principal, Dr.Mrunal Kale addressed the gathering and explained all the details and cleared the doubts regarding NEP-2020. He explained all the queries asked teaches and satisfied them. The newly elected BOS body and Senate member was felicitated at the hands of dignitaries by offering mementos.