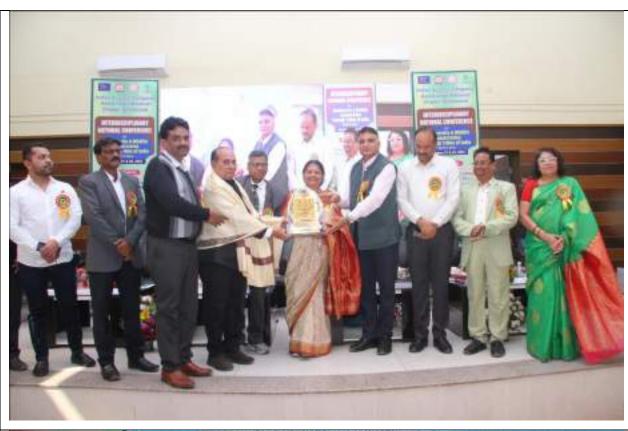

# Dr. Ambedkar College of Arts, Commerce & Science, Chandrapur (M.S.) Report of Interdisciplinary National Conference on Biodiversity and Wildlife Conservation Through Tribes of India BWCTI – 2023

The Interdisciplinary National Conference on Biodiversity and Wildlife Conservation Through Tribes of India (BWCTI – 2023) was organized by Dr. Ambedkar College of Arts, Commerce & Science, Chandrapur (M.S.) on 27 & 28 January 2023 and sponsored by Indian Science Congress Association Amravati Chapter in association with Chandrapur Forest Academy of Administration and Management, Chandrapur, Tadoba Andhari Tiger Reserve, Chandrapur, Wadadham Fossil Park, Sironcha, Indian Arachnology Society, Amravati & Satpuda Foundation, Amravati. It was inaugurated on Friday, 27 January 2023. The Inaugural Ceremony was started with Gondwana University Geet. The Inaugural Ceremony was presided over by the Hon'ble Shri Arun G. Ghotekar, President, Dr. Babasaheb Ambedkar Memorial Society, Chandrapur while Hon'ble Dr. (Mrs.) Vijay Laxmi Saxena, General President, Indian Science Congress Association, Kolkata inaugurated the Coference. In her speech she highlighted the importance of Consevation of Biodiversity and Wildlife Conservation Through Tribes of India. The Chief Guest was Hon'ble Dr. Ramkrishna Nandi, General Secretary (Membership Affairs), Indian Science Congress Association, Kolkata. He elaborated about the origin of Indian Science Congress Association and issues related to Biodiversity. The Guests of Honour were Hon'ble Dr. G. B. Santape, Convener, ISCA, Amravati Chapter, Hon'ble Mr. Kunal Ghotekar, Joint Secretary, Dr. Babasaheb Ambedkar Memorial Society, Chandrapur, Hon'ble Dr. Atul K. Bodkhe, Treasurer, ISCA, Amravati Chapter, Hon'ble Dr. Hemlata Chaudhari, Principal, Govt. Science College, Gadchiroli. Hon'ble Dr. G. B. Santape, Convener, ISCA, Amravati Chapter spoke about the need of global collaboration for the conservation of Biodiversity and Wildlife and also informed about the works of different chapters of Indian Science Congress Association. On this occasion the Proceedings of the conference was released by all the dignitsries on the dais. Hon'ble Shri Arun G. Ghotekar and Hon'ble Dr. (Mrs.) Vijay Laxmi Saxena, honored the following Eminent Scientists and Resource Persons

### **Valedictory Function:**

In the Valedictory Function was chaired by Hon'ble Kunal Ghotekar, Joint Secretary, Dr. Babasaheb Ambedkar Memorial Society, Chandrapur. Hon'ble Dr. Anil Chitade,

Director, Board of Examination & Evaluation, Gondwana University, Gadchiroli was the Chief Guest. The Guests of Honour was Hon'ble Ashok Ghotekar, Vice President, Dr. Babasaheb Ambedkar Memorial Society, Chandrapur, Hon'ble Wamanraoji Modak, Secretary, Dr. Babasaheb Ambedkar Memorial Society, Chandrapur and Hon'ble Dr. A. Chandramauli, Dean, Faculty of Humanities, Gondwana University, Gadchiroli. The Convener of the conference respectable Principal Dr. Rajesh R. Dahegaonkar, and Organizing Secretary Dr. N. C. Das coordinated the Valedictory Function. Dr. Veenapani Dubey and Dr. Mamata Shah have given feedback on the conference. Dr. Anil Chitade appreciated and congratulated the organization committee for the successful organization of the conference. He appreciated the quality of lectures and other elements of conference regarding ambience, stay, food etc. On this occasion Hon'ble Mr. Kunal G. Ghotekar and Hon'ble Dr. Anil Chitade honored the following newly elected senate members of Gondwana University, Gadchiroli