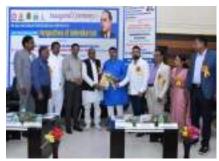

### **Outline of Events:**

The inaugural ceremony of the Conference was conducted on 25 June 2022. The program was presided over by Hon'ble Kunal Ghotekar, Joint-Secretary, Dr. Babasaheb Ambedkar Memorial Society, Chandarpur, Ex-Chairman of UGC, Hon'ble Dr. Sukhdevrao Thorat, delivered Keynote address online. The conference was inaugurated at the hands of Hon'ble, Dr. Prashant Bokare, Vice- Chancellor, Gondwana University, Gadchiroli. Hon'ble Dr. Rozal Bhadke, delivered his lecture online from USA. Dr. R.R. Dahegaonakar, Principal of the college delivered introductory speech and Dr. Anita Walke, Officiating Principal of Karmavir Mahavidhyalya, Mul and Dr. Kartik Patil, officiating Principal, RTM College, Chimur addressed the conference. Dr. Sandesh Wagh explained the main idea of two day conference. The Chief Guests of the conference Hon'ble Balubhau Dhanorkar, Member of Parliament, Honb'ble Adv. Babasaheb Wasade, President, Shikshak Prasarak Mandal, Mul and Hon'ble Ashok Ghotekar, Vice-President, Dr. Babasaheb Ambedkar Memorial Society, Chandarpur, extended their best wishes and shared their views on this occasion. There were three plenary sessions and one presentation session divided into two days of the conference. Sixteen resource persons shared their knowledge. Thirty research scholars presented their research papers. Prof. Manoj Sontakke, Head, the Dept. of History, Dr. Milind Bhagat, Prof. Gajanan Ghumade, were present on the dais. Prof. Manoj Sontakke proposed the vote of thanks.

Dr. Mita Ramteke, Dr. Rashi Band, Dr. Anil Singhare were the chairpersons and Dr. Bhupesh Chikate, Dr. Ramesh Bobhate, Dr. Indira Suryawanshi, Dr. Anirud, Dr. Anju Gurav, Dr. Shyam Koreti, Dr. Shilendara Lende, Dr. Vikas Jambhulkar, Dr. Pradip Meshram, Dr. Sukhvir SIngh, Dr. Saroj Kumar, Dr. Priti Bagade and Dr. Mukesh Kumar were the resource persons. Hon'ble Adv. Rahul Ghotekar, member of our society, chaired the valedictory function. Prof. Gajanan Ghumade proposed the vote of thanks. The two day International conference concluded with national anthem.