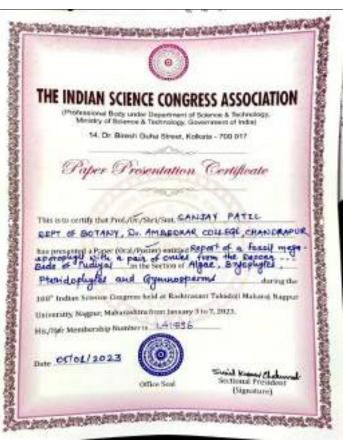

### DR. AMBEDKAR COLLEGE OF ARTS, COMMERCE & SCIENCE, CHANDRAPUR

**Event**: A three days study tour of M. Sc.-II (Botany, Chemistry) students to Indian Science Conference at Nagpur.

Date: 04th to 06th January 2023