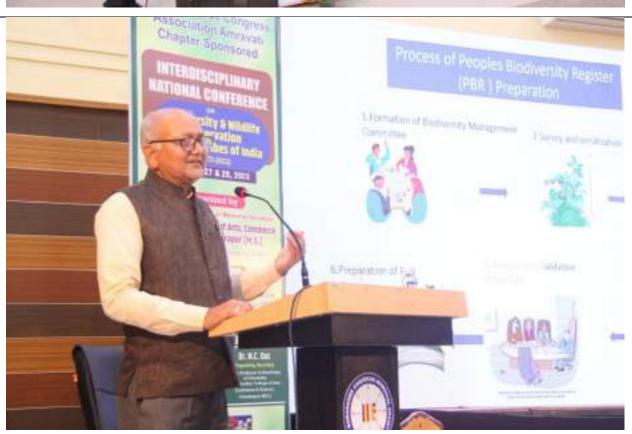

**Plenary Session VIII:** Chairperson Hon'ble Dr. Mukund Shende, Head Dept. of Botany, Janata Mahavidyalaya, Chandrapur and Resource Person Hon'ble Dr. Ravi Upadhaya Professor of Botany Govt. Narmada P. G. College, Hoshangabad, M.P Topic: Conservation of Biodiversity and the Role of Peoples Biodiversity Register