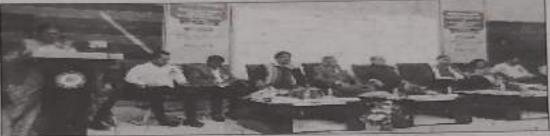

### **Outline of Events:**

The inaugural ceremony of the Conference was conducted on 25 June 2022. The program was presided over by Hon'ble Kunal Ghotekar, Joint-Secretary, Dr. Babasaheb Ambedkar Memorial Society, Chandarpur, Ex-Chairman of UGC, Hon'ble Dr. Sukhdevrao Thorat, delivered Keynote address online. The conference was inaugurated at the hands of Hon'ble, Dr. Prashant Bokare, Vice- Chancellor, Gondwana University, Gadchiroli. Hon'ble Dr. Rozal Bhadke, delivered his lecture online from USA. Dr. R.R. Dahegaonakar, Principal of the college delivered introductory speech and Dr. Anita Walke, Officiating Principal of Karmavir Mahavidhyalya, Mul and Dr. Kartik Patil, officiating Principal, RTM College, Chimur addressed the conference. Dr. Sandesh Wagh explained the main idea of two day conference. The Chief Guests of the conference Hon'ble Balubhau Dhanorkar, Member of Parliament, Honb'ble Adv. Babasaheb Wasade, President, Shikshak Prasarak Mandal, Mul and Hon'ble Ashok Ghotekar, Vice-President, Dr. Babasaheb Ambedkar Memorial Society, Chandarpur, extended their best wishes and shared their views on this occasion. There were three plenary sessions and one presentation session divided into two days of the conference. Sixteen resource persons shared their knowledge. Thirty research scholars presented their research papers. Prof. Manoj Sontakke, Head, the Dept. of History, Dr. Milind Bhagat, Prof. Gajanan Ghumade, were present on the dais. Prof. Manoj Sontakke proposed the vote of thanks.

Dr. Mita Ramteke, Dr. Rashi Band, Dr. Anil Singhare were the chairpersons and Dr. Bhupesh Chikate, Dr. Ramesh Bobhate, Dr. Indira Suryawanshi, Dr. Anirud, Dr. Anju Gurav, Dr. Shyam Koreti, Dr. Shilendara Lende, Dr. Vikas Jambhulkar, Dr. Pradip Meshram, Dr. Sukhvir SIngh, Dr. Saroj Kumar, Dr. Priti Bagade and Dr. Mukesh Kumar were the resource persons. Hon'ble Adv. Rahul Ghotekar, member of our society, chaired the valedictory function. Prof. Gajanan Ghumade proposed the vote of thanks. The two day International conference concluded with national anthem.