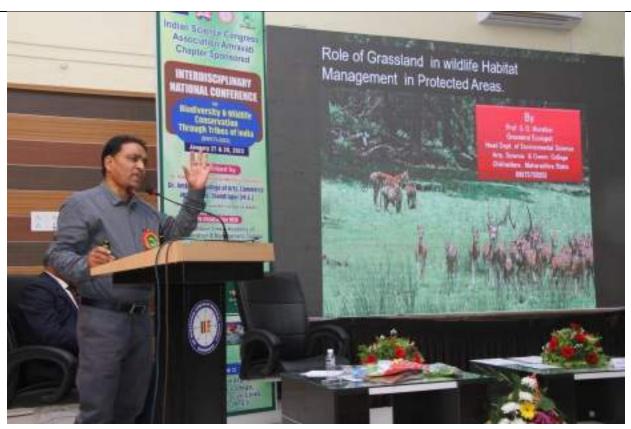

Plenary Session IV: Chairperson Hon'ble Dr. R. G. Jadhao, Principal late N. A. Deshmukh Arts, Commerce & Sci. College, Chandur Bazar and Resource Person Hon'ble Dr. G. D. Muratkar Head, Department of Environmental Science, Arts, Science & Commerce College, Chikhaldara, Dist. Amravati Topic: Role of Grasslands in Wildlife Habitat Management in Protected Areas of India