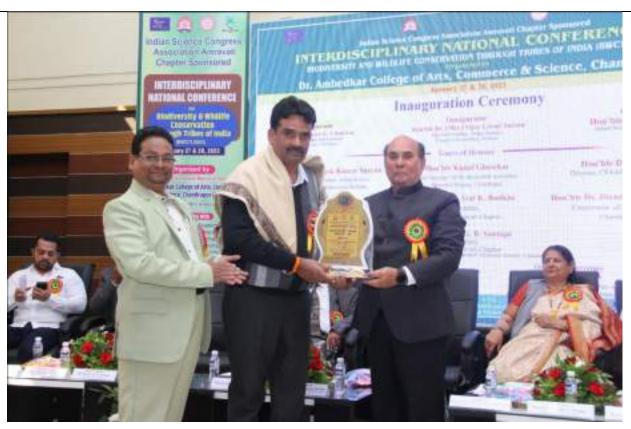

# Dr. Ambedkar College of Arts, Commerce & Science, Chandrapur (M.S.) Report of Interdisciplinary National Conference on Biodiversity and Wildlife Conservation Through Tribes of India BWCTI – 2023

The Interdisciplinary National Conference on Biodiversity and Wildlife Conservation Through Tribes of India (BWCTI – 2023) was organized by Dr. Ambedkar College of Arts, Commerce & Science, Chandrapur (M.S.) on 27 & 28 January 2023 and sponsored by Indian Science Congress Association Amravati Chapter in association with Chandrapur Forest Academy of Administration and Management, Chandrapur, Tadoba Andhari Tiger Reserve, Chandrapur, Wadadham Fossil Park, Sironcha, Indian Arachnology Society, Amravati & Satpuda Foundation, Amravati. It was inaugurated on Friday, 27 January 2023. The Inaugural Ceremony was started with Gondwana University Geet. The Inaugural Ceremony was presided over by the Hon'ble Shri Arun G. Ghotekar, President, Dr. Babasaheb Ambedkar Memorial Society, Chandrapur while Hon'ble Dr. (Mrs.) Vijay Laxmi Saxena, General President, Indian Science Congress Association, Kolkata inaugurated the Coference. In her speech she highlighted the importance of Consevation of Biodiversity and Wildlife Conservation Through Tribes of India. The Chief Guest was Hon'ble Dr. Ramkrishna Nandi, General Secretary (Membership Affairs), Indian Science Congress Association, Kolkata. He elaborated about the origin of Indian Science Congress Association and issues related to Biodiversity. The Guests of Honour were Hon'ble Dr. G. B. Santape, Convener, ISCA, Amravati Chapter, Hon'ble Mr. Kunal Ghotekar, Joint Secretary, Dr. Babasaheb Ambedkar Memorial Society, Chandrapur, Hon'ble Dr. Atul K. Bodkhe, Treasurer, ISCA, Amravati Chapter, Hon'ble Dr. Hemlata Chaudhari, Principal, Govt. Science College, Gadchiroli. Hon'ble Dr. G. B. Santape, Convener, ISCA, Amravati Chapter spoke about the need of global collaboration for the conservation of Biodiversity and Wildlife and also informed about the works of different chapters of Indian Science Congress Association. On this occasion the Proceedings of the conference was released by all the dignitsries on the dais. Hon'ble Shri Arun G. Ghotekar and Hon'ble Dr. (Mrs.) Vijay Laxmi Saxena, honored the following Eminent Scientists and Resource Persons

The Convener respected Principal Dr. Rajesh R. Dahegaonkar delievered the introductory speech and highlighted achievements of the college. The Organizing Secretary Dr. N. C. Das, Dr. Ambedkar College, of Arts, Commerce and Science, Chandrapur welcomed all the distinguished delegates and explained the objectives of the conference.