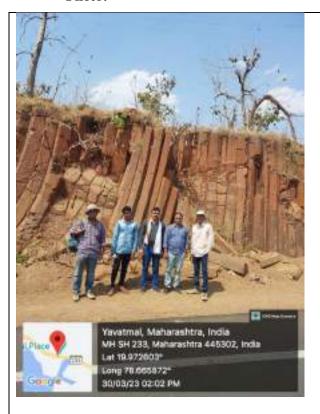

#### DR. AMBEDKAR COLLEGE OF ARTS, COMMERCE & SCIENCE, CHANDRAPUR

**Event**: A study tour of Ph.D. Botany, Geology scholars to fossiliferous locality of the Deccan Intertrappean beds of Dist. Chandrapur & Yavatmal

Date: 30 & 31 March 2023

**Objectives**: 1. To collect the fossil material for completion of their Ph.D. and Project work.

2. To see the fossils in their natural habitat.

#### **Outline of the Event:**

Department of Botany organised two-day study tour of Ph.D. scholars of Botany and Geology to Dist. Chandrapur & Yavatmal on 30 & 31 March 2023. Dr. Sanjay W. Patil conducted the tour. Four Ph.D. scholars participated in that tour. First day on 30 March 2023 they visited to fossiliferous localities of the Deccan Intertrappean beds of Marai Patan and Pudiyal Mohada, Dist. Chandrapur.

After reaching the place students collected the fossil material and rock samples for completion of their Ph.D. and Project work. Second day on 31 March 2023 also they visited to fossiliferous localities of the Deccan Intertrappean beds of Jhargad and Shibla Dist. Yavatmal and collected the fossil material and rock samples. They experienced the fossils in