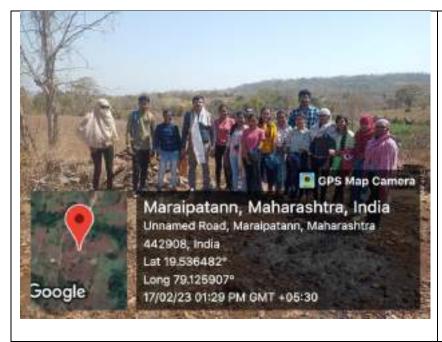

### DR. AMBEDKAR COLLEGE OF ARTS, COMMERCE & SCIENCE, CHANDRAPUR

**Event**: A study tour of M. Sc. II and Ph.D. scholars to fossiliferous locality of the Deccan Intertrappean beds of Marai Patan, Pudiyal Mohada Dist. Chandrapur.

Date: 17<sup>th</sup> February 2023

**Objectives**: 1.To collects the fossil materials for completion of their project work.

2. To see the fossils in their natural habitat.

#### **Outline of the Event:**

Department of Botany organised one day study tour of M. Sc. II and Ph.D. scholars to Marai Patan, Pudiyal Mohada Dist. Chandrapur on 17<sup>th</sup> February 2023. Dr. Sanjay W. Patil along with Ph.D. scholars Mr. Rupam Nimgade, Ku. Surekha Nimgade, Mr. Vaibhav Junghare conducted the tour. Sixteen students participated in that tour.

After reaching the place the students collected the fossil material for completion of their project work. They experienced the fossils in their natural habitat. Students were satisfied with the new experience they got during this visit and they promised to utilise it in their future research.