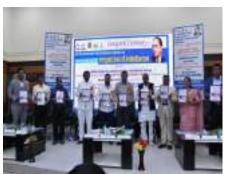

### **Outline of Events:**

The inaugural ceremony of the Conference was conducted on 25 June 2022. The program was presided over by Hon'ble Kunal Ghotekar, Joint-Secretary, Dr. Babasaheb Ambedkar Memorial Society, Chandarpur, Ex-Chairman of UGC, Hon'ble Dr. Sukhdevrao Thorat, delivered Keynote address online. The conference was inaugurated at the hands of Hon'ble, Dr. Prashant Bokare, Vice- Chancellor, Gondwana University, Gadchiroli. Hon'ble Dr. Rozal Bhadke, delivered his lecture online from USA. Dr. R.R. Dahegaonakar, Principal of the college delivered introductory speech and Dr. Anita Walke, Officiating Principal of Karmavir Mahavidhyalya, Mul and Dr. Kartik Patil, officiating Principal, RTM College, Chimur addressed the conference. Dr. Sandesh Wagh explained the main idea of two day conference. The Chief Guests of the conference Hon'ble Balubhau Dhanorkar, Member of Parliament, Honb'ble Adv. Babasaheb Wasade, President, Shikshak Prasarak Mandal, Mul and Hon'ble Ashok Ghotekar, Vice-President, Dr. Babasaheb Ambedkar Memorial Society, Chandarpur, extended their best wishes and shared their views on this occasion. There were three plenary sessions and one presentation session divided into two days of the conference. Sixteen resource persons shared their knowledge. Thirty research scholars presented their research papers. Prof. Manoj Sontakke, Head, the Dept. of History, Dr. Milind Bhagat, Prof. Gajanan Ghumade, were present on the dais. Prof. Manoj Sontakke proposed the vote of thanks.

Dr. Mita Ramteke, Dr. Rashi Band, Dr. Anil Singhare were the chairpersons and Dr. Bhupesh Chikate, Dr. Ramesh Bobhate, Dr. Indira Suryawanshi, Dr. Anirud, Dr. Anju Gurav, Dr. Shyam Koreti, Dr. Shilendara Lende, Dr. Vikas Jambhulkar, Dr. Pradip Meshram, Dr. Sukhvir SIngh, Dr. Saroj Kumar, Dr. Priti Bagade and Dr. Mukesh Kumar were the resource persons. Hon'ble Adv. Rahul Ghotekar, member of our society, chaired the valedictory function. Prof. Gajanan Ghumade proposed the vote of thanks. The two day International conference concluded with national anthem.

A large number of research scholars, academicians and faculty members across India attended the conference. The staff of the college took efforts to make this conference a grand success.