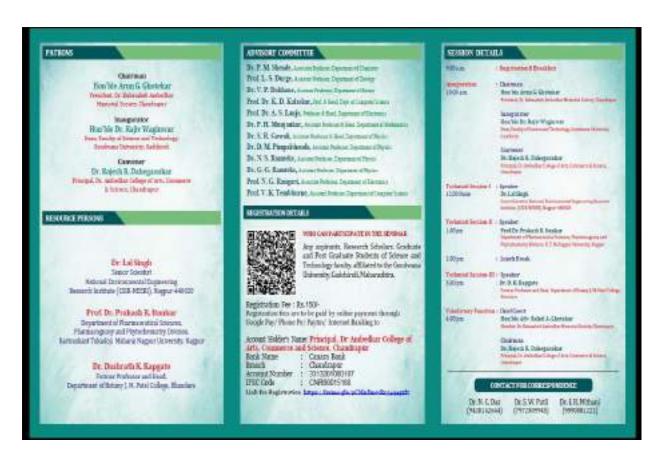

# Dr. Ambedkar College of Arts, Commerce & Science, Chandrapur (M.S.) Report of Interdisciplinary National Conference on Biodiversity and Wildlife Conservation Through Tribes of India BWCTI – 2023

The Interdisciplinary National Conference on Biodiversity and Wildlife Conservation Through Tribes of India (BWCTI – 2023) was organized by Dr. Ambedkar College of Arts, Commerce & Science, Chandrapur (M.S.) on 27 & 28 January 2023 and sponsored by Indian Science Congress Association Amravati Chapter in association with Chandrapur Forest Academy of Administration and Management, Chandrapur, Tadoba Andhari Tiger Reserve, Chandrapur, Wadadham Fossil Park, Sironcha, Indian Arachnology Society, Amravati & Satpuda Foundation, Amravati. It was inaugurated on Friday, 27 January 2023. The Inaugural Ceremony was started with Gondwana University Geet. The Inaugural Ceremony was presided over by the Hon'ble Shri Arun G. Ghotekar, President, Dr. Babasaheb Ambedkar Memorial Society, Chandrapur while Hon'ble Dr. (Mrs.) Vijay Laxmi Saxena, General President, Indian Science Congress Association, Kolkata inaugurated the Coference. In her speech she highlighted the importance of Consevation of Biodiversity and Wildlife Conservation Through Tribes of India. The Chief Guest was Hon'ble Dr. Ramkrishna Nandi, General Secretary (Membership Affairs), Indian Science Congress Association, Kolkata. He elaborated about the origin of Indian Science Congress Association and issues related to Biodiversity. The Guests of Honour were Hon'ble Dr. G. B. Santape, Convener, ISCA, Amravati Chapter, Hon'ble Mr. Kunal Ghotekar, Joint Secretary, Dr. Babasaheb Ambedkar Memorial Society, Chandrapur, Hon'ble Dr. Atul K. Bodkhe, Treasurer, ISCA, Amravati Chapter, Hon'ble Dr. Hemlata Chaudhari, Principal, Govt. Science College, Gadchiroli. Hon'ble Dr. G. B. Santape, Convener, ISCA, Amravati Chapter spoke about the need of global collaboration for the conservation of Biodiversity and Wildlife and also informed about the works of different chapters of Indian Science Congress Association. On this occasion the Proceedings of the conference was released by all the dignitsries on the dais. Hon'ble Shri Arun G. Ghotekar and Hon'ble Dr. (Mrs.) Vijay Laxmi Saxena, honored the following Eminent Scientists and Resource Persons

### **Technical Session I:**

**Plenary Session I**: Chairperson Hon'ble Dr. P. S. Kokate, Professor & Head, Dept. of Botany, Shri. Shivaji Science College, Akola and Resource Person Hon'ble Dr. D. K. Kapgate, Former Professor and Head, Dept. of Botany, J. M. Patel College, Bhandara, Topic: Palaeobiodiversity of Wadadham Fossil Park and its Vicinity during Jurassic Period.

**Plenary Session II**: Chairperson Hon'ble Dr. Rashmi Srivastava, Former Scientist, Birbal Sahni Institute of Paleobotany, Lucknow and Resource Person Hon'ble Dr. Dhananjay Mohabey, Geologist & Vertebrate Paleontologist, PGTD of Geology, Nagpur University, Nagpur, Topic: Biodiversity and Habitat of Indian Dinosaurs and Reptiles 67 Million Years Back before Rise of Himalaya: Extinction of Dinosaurs linked to Deccan Volcanic Eruptions

**Plenary Session III:** Chairperson Dr. Veenapani Dubey, Head, Department of Botany, Chaitanya Science and Arts College, Pamgarh (C.G.) and Resource Person Hon'ble Dr. S. R. Yadav, INSA, Senior Scientist, Department of Botany, Shivaji University, Kolhapur Topic: Role of Educational Institutes in Documentation, Education, Bio-prospecting and Conservation of Plant diversity

Plenary Session IV: Chairperson Hon'ble Dr. R. G. Jadhao, Principal late N. A. Deshmukh Arts, Commerce & Sci. College, Chandur Bazar and Resource Person Hon'ble Dr. G. D. Muratkar Head, Department of Environmental Science, Arts, Science & Commerce College, Chikhaldara, Dist. Amravati Topic: Role of Grasslands in Wildlife Habitat Management in Protected Areas of India

### **Valedictory Function:**

In the Valedictory Function was chaired by Hon'ble Kunal Ghotekar, Joint Secretary, Dr. Babasaheb Ambedkar Memorial Society, Chandrapur. Hon'ble Dr. Anil Chitade,

Director, Board of Examination & Evaluation, Gondwana University, Gadchiroli was the Chief Guest. The Guests of Honour was Hon'ble Ashok Ghotekar, Vice President, Dr. Babasaheb Ambedkar Memorial Society, Chandrapur, Hon'ble Wamanraoji Modak, Secretary, Dr. Babasaheb Ambedkar Memorial Society, Chandrapur and Hon'ble Dr. A. Chandramauli, Dean, Faculty of Humanities, Gondwana University, Gadchiroli. The Convener of the conference respectable Principal Dr. Rajesh R. Dahegaonkar, and Organizing Secretary Dr. N. C. Das coordinated the Valedictory Function. Dr. Veenapani Dubey and Dr. Mamata Shah have given feedback on the conference. Dr. Anil Chitade appreciated and congratulated the organization committee for the successful organization of the conference. He appreciated the quality of lectures and other elements of conference regarding ambience, stay, food etc. On this occasion Hon'ble Mr. Kunal G. Ghotekar and Hon'ble Dr. Anil Chitade honored the following newly elected senate members of Gondwana University, Gadchiroli