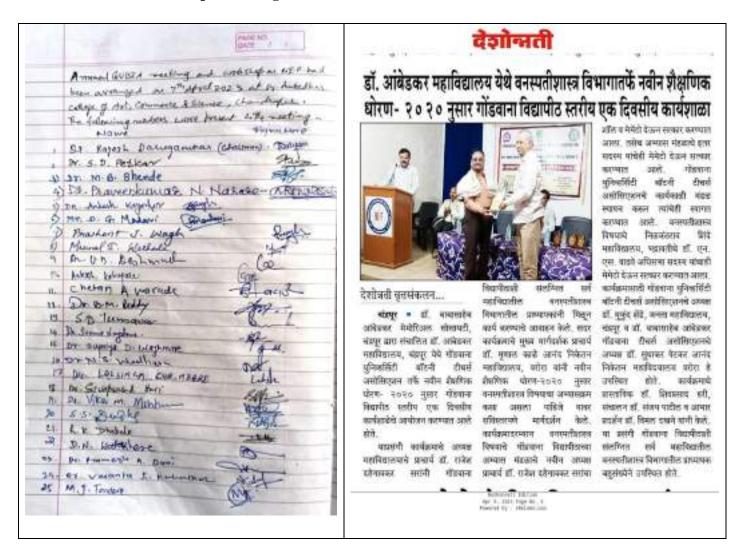

#### DR. AMBEDKAR COLLEGE OF ARTS, COMMERCE & SCIENCE, CHANDRAPUR

Event: University Level One Day Workshop on NEP-2020

Date: 7<sup>th</sup> April 2023

Objective: To design a NEP-2020 B.Sc., M.Sc. syllabus of Botany.

#### **Outline of the Event:**

On behalf of Board of studies in Botany, Gondwana University, Gadchiroli and Gondwana University Botany Teachers Association, Dr. Ambedkar College of Arts, Commerce and Science, Chandrapur jointly organised University Level One Day Workshop on NEP-2020 on 7<sup>th</sup> April 2023. In his presidential speech Principal, Dr. R.

#### **Brochure & News Paper Cutting:**

- 1. Date of Newspaper-09/04/2023
- 2. Name of Newspaper- Deshonnati