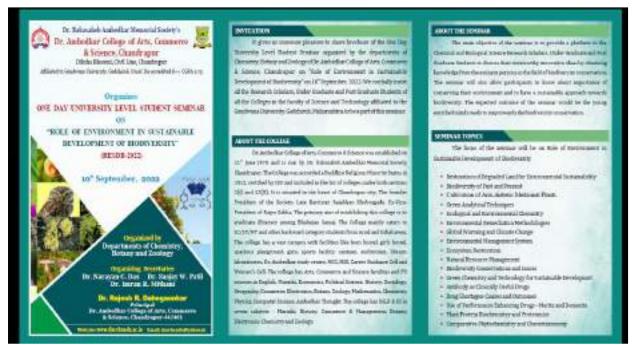

# Dr. Ambedkar College of Arts, Commerce & Science, Chandrapur (M.S.) Report of Interdisciplinary National Conference on Biodiversity and Wildlife Conservation Through Tribes of India BWCTI – 2023

The Interdisciplinary National Conference on Biodiversity and Wildlife Conservation Through Tribes of India (BWCTI – 2023) was organized by Dr. Ambedkar College of Arts, Commerce & Science, Chandrapur (M.S.) on 27 & 28 January 2023 and sponsored by Indian Science Congress Association Amravati Chapter in association with Chandrapur Forest Academy of Administration and Management, Chandrapur, Tadoba Andhari Tiger Reserve, Chandrapur, Wadadham Fossil Park, Sironcha, Indian Arachnology Society, Amravati & Satpuda Foundation, Amravati. It was inaugurated on Friday, 27 January 2023. The Inaugural Ceremony was started with Gondwana University Geet. The Inaugural Ceremony was presided over by the Hon'ble Shri Arun G. Ghotekar, President, Dr. Babasaheb Ambedkar Memorial Society, Chandrapur while Hon'ble Dr. (Mrs.) Vijay Laxmi Saxena, General President, Indian Science Congress Association, Kolkata inaugurated the Coference. In her speech she highlighted the importance of Consevation of Biodiversity and Wildlife Conservation Through Tribes of India. The Chief Guest was Hon'ble Dr. Ramkrishna Nandi, General Secretary (Membership Affairs), Indian Science Congress Association, Kolkata. He elaborated about the origin of Indian Science Congress Association and issues related to Biodiversity. The Guests of Honour were Hon'ble Dr. G. B. Santape, Convener, ISCA, Amravati Chapter, Hon'ble Mr. Kunal Ghotekar, Joint Secretary, Dr. Babasaheb Ambedkar Memorial Society, Chandrapur, Hon'ble Dr. Atul K. Bodkhe, Treasurer, ISCA, Amravati Chapter, Hon'ble Dr. Hemlata Chaudhari, Principal, Govt. Science College, Gadchiroli. Hon'ble Dr. G. B. Santape, Convener, ISCA, Amravati Chapter spoke about the need of global collaboration for the conservation of Biodiversity and Wildlife and also informed about the works of different chapters of Indian Science Congress Association. On this occasion the Proceedings of the conference was released by all the dignitsries on the dais. Hon'ble Shri Arun G. Ghotekar and Hon'ble Dr. (Mrs.) Vijay Laxmi Saxena, honored the following Eminent Scientists and Resource Persons

The Conference brought together emerging researchers, scientists and provided a platform for deliberation and discussions on the progress in all major areas of Biodiversity Conservations and issues related to Wild Life Protection and Conservation like Restoration of Degraded Land for Environmental Sustainability, Biodiversity of Past and Present, Ecological and Environmental Chemistry, Plant Taxonomy and Plant Pathology, Ecosystem Restoration, Paleobotany and Paleoenvironment etc. Mr. Kishor Mahajan and Dr. Amrut Lanje have conducted the programme and Dr. Imran Mithani proposed the vote of thanks.

The following Keynote Address and Invited Talks were conducted in Technical Session on 27/01/2023

**Keynote Address** by Hon'ble Dr. V. P. Uniyal Scientist-G, Wildlife Institute of India, Dehradun, Uttarakhand on Topic: Impact of Human-civilization on Biodiversity in Indian Trans and Western Himalaya: It's Time to React for Them.