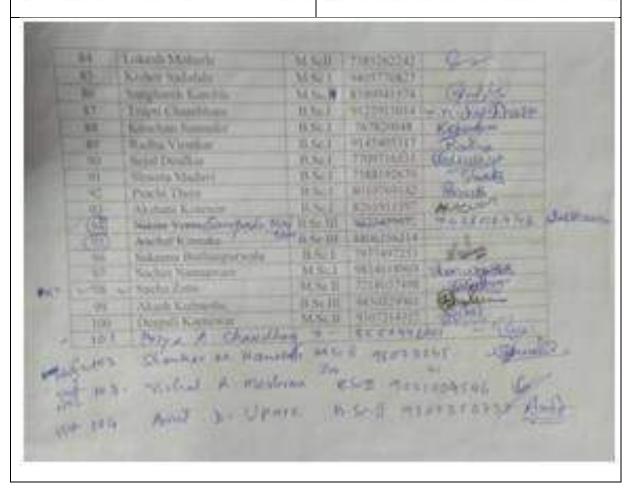

#### **Dignitaries**:

- 1. Principal, Dr. Rajesh R. Dahegaonkar, Chairman BOS, Dr. Ambedkar College of Arts, Commerce and Science, Chandrapur.
- 2. Principal, Dr. Mrunal Kale, Resource Person, Anand Niketan College, Warora.
- 3. Dr. Mukund Shende, Chairman, GUBTA, Janata Mahavidhyalaya, Chandrapur.
- 4. Dr. S. D. Petkar, Chairman, Gondwana University Ambedkar Teachers Association, Anand Niketan College, Warora.
- 5. Dr. Lal Singh, Senior Scientist, CSIR- NEERI, Nagpur

#### **Co-ordinators**:

| SR. | TEACHER'S NAME                        | SUBJECT | EMAIL ID                   | MOBILE NO. |
|-----|---------------------------------------|---------|----------------------------|------------|
| NO. |                                       |         |                            |            |
| 1   | Dr. R. R. Dahegaonkar (Principal)     | Botany  | rajeshdagegaonkar@yahoo.in | 9423691422 |
| 2   | Dr. V. P. Dakhane<br>(Vice Principal) | Botany  | vimaldakhane@gmail.com     | 9226428017 |
| 3   | Dr. S. W. Patil                       | Botany  | Sanjaywpatil77@gmail.com   | 7972309945 |

No. of Participants: 25 Teachers