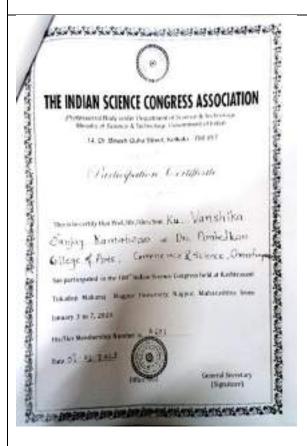

### DR. AMBEDKAR COLLEGE OF ARTS, COMMERCE & SCIENCE, CHANDRAPUR

**Event**: A three days study tour of M. Sc.-II (Botany, Chemistry) students to Indian Science Conference at Nagpur.

Date: 04th to 06th January 2023