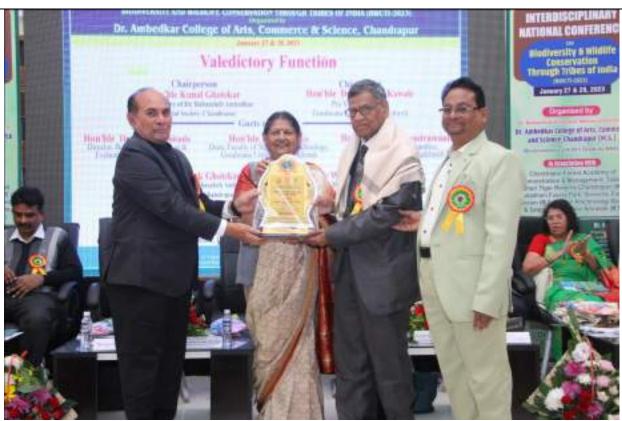

### **Valedictory Function:**

In the Valedictory Function was chaired by Hon'ble Kunal Ghotekar, Joint Secretary, Dr. Babasaheb Ambedkar Memorial Society, Chandrapur. Hon'ble Dr. Anil Chitade,

Director, Board of Examination & Evaluation, Gondwana University, Gadchiroli was the Chief Guest. The Guests of Honour was Hon'ble Ashok Ghotekar, Vice President, Dr. Babasaheb Ambedkar Memorial Society, Chandrapur, Hon'ble Wamanraoji Modak, Secretary, Dr. Babasaheb Ambedkar Memorial Society, Chandrapur and Hon'ble Dr. A. Chandramauli, Dean, Faculty of Humanities, Gondwana University, Gadchiroli. The Convener of the conference respectable Principal Dr. Rajesh R. Dahegaonkar, and Organizing Secretary Dr. N. C. Das coordinated the Valedictory Function. Dr. Veenapani Dubey and Dr. Mamata Shah have given feedback on the conference. Dr. Anil Chitade appreciated and congratulated the organization committee for the successful organization of the conference. He appreciated the quality of lectures and other elements of conference regarding ambience, stay, food etc. On this occasion Hon'ble Mr. Kunal G. Ghotekar and Hon'ble Dr. Anil Chitade honored the following newly elected senate members of Gondwana University, Gadchiroli

- 1. Hon'ble Dr. Milind Bhagat, Associate Professor, Dr. Ambedkar College of Arts, Commerce & Science, Chandrapur
- 2. Hon'ble Dr. Nathu Wadhave, Assistant Professor, Nilkantharao Shinde College, Bhadrawati
- 3. Hon'ble Dr. Pravin Jogi, Associate Professor, Janata College, Chandrapur