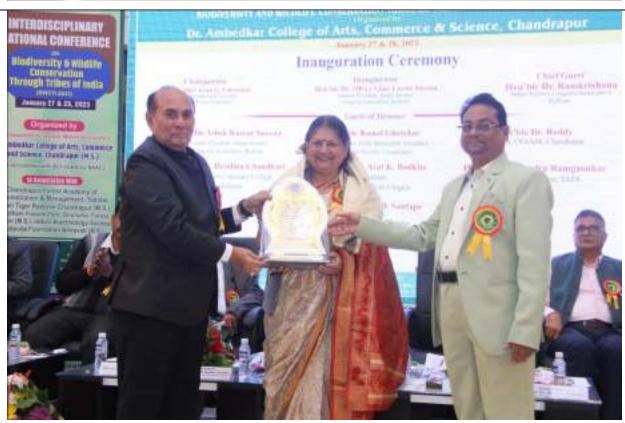

# Dr. Ambedkar College of Arts, Commerce & Science, Chandrapur (M.S.) Report of Interdisciplinary National Conference on Biodiversity and Wildlife Conservation Through Tribes of India BWCTI – 2023

The Interdisciplinary National Conference on Biodiversity and Wildlife Conservation Through Tribes of India (BWCTI – 2023) was organized by Dr. Ambedkar College of Arts, Commerce & Science, Chandrapur (M.S.) on 27 & 28 January 2023 and sponsored by Indian Science Congress Association Amravati Chapter in association with Chandrapur Forest Academy of Administration and Management, Chandrapur, Tadoba Andhari Tiger Reserve, Chandrapur, Wadadham Fossil Park, Sironcha, Indian Arachnology Society, Amravati & Satpuda Foundation, Amravati. It was inaugurated on Friday, 27 January 2023. The Inaugural Ceremony was started with Gondwana University Geet. The Inaugural Ceremony was presided over by the Hon'ble Shri Arun G. Ghotekar, President, Dr. Babasaheb Ambedkar Memorial Society, Chandrapur while Hon'ble Dr. (Mrs.) Vijay Laxmi Saxena, General President, Indian Science Congress Association, Kolkata inaugurated the Coference. In her speech she highlighted the importance of Consevation of Biodiversity and Wildlife Conservation Through Tribes of India. The Chief Guest was Hon'ble Dr. Ramkrishna Nandi, General Secretary (Membership Affairs), Indian Science Congress Association, Kolkata. He elaborated about the origin of Indian Science Congress Association and issues related to Biodiversity. The Guests of Honour were Hon'ble Dr. G. B. Santape, Convener, ISCA, Amravati Chapter, Hon'ble Mr. Kunal Ghotekar, Joint Secretary, Dr. Babasaheb Ambedkar Memorial Society, Chandrapur, Hon'ble Dr. Atul K. Bodkhe, Treasurer, ISCA, Amravati Chapter, Hon'ble Dr. Hemlata Chaudhari, Principal, Govt. Science College, Gadchiroli. Hon'ble Dr. G. B. Santape, Convener, ISCA, Amravati Chapter spoke about the need of global collaboration for the conservation of Biodiversity and Wildlife and also informed about the works of different chapters of Indian Science Congress Association. On this occasion the Proceedings of the conference was released by all the dignitsries on the dais. Hon'ble Shri Arun G. Ghotekar and Hon'ble Dr. (Mrs.) Vijay Laxmi Saxena, honored the following Eminent Scientists and Resource Persons