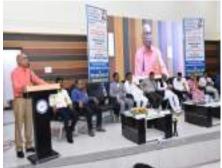

### **Outline of Events:**

The inaugural ceremony of the Conference was conducted on 25 June 2022. The program was presided over by Hon'ble Kunal Ghotekar, Joint-Secretary, Dr. Babasaheb Ambedkar Memorial Society, Chandarpur, Ex-Chairman of UGC, Hon'ble Dr. Sukhdevrao Thorat, delivered Keynote address online. The conference was inaugurated at the hands of Hon'ble, Dr. Prashant Bokare, Vice- Chancellor, Gondwana University, Gadchiroli. Hon'ble Dr. Rozal Bhadke, delivered his lecture online from USA. Dr. R.R. Dahegaonakar, Principal of the college delivered introductory speech and Dr. Anita Walke, Officiating Principal of Karmavir Mahavidhyalya, Mul and Dr. Kartik Patil, officiating Principal, RTM College, Chimur addressed the conference. Dr. Sandesh Wagh explained the main idea of two day conference. The Chief Guests of the conference Hon'ble Balubhau Dhanorkar, Member of Parliament, Honb'ble Adv. Babasaheb Wasade, President, Shikshak Prasarak Mandal, Mul and Hon'ble Ashok Ghotekar, Vice-President, Dr. Babasaheb Ambedkar Memorial Society, Chandarpur, extended their best wishes and shared their views on this occasion. There were three plenary sessions and one presentation session divided into two days of the conference. Sixteen resource persons shared their knowledge. Thirty research scholars presented their research papers. Prof. Manoj Sontakke, Head, the Dept. of History, Dr. Milind Bhagat, Prof. Gajanan Ghumade, were present on the dais. Prof. Manoj Sontakke proposed the vote of thanks.

Dr. Mita Ramteke, Dr. Rashi Band, Dr. Anil Singhare were the chairpersons and Dr. Bhupesh Chikate, Dr. Ramesh Bobhate, Dr. Indira Suryawanshi, Dr. Anirud, Dr. Anju Gurav, Dr. Shyam Koreti, Dr. Shilendara Lende, Dr. Vikas Jambhulkar, Dr. Pradip Meshram, Dr. Sukhvir SIngh, Dr. Saroj Kumar, Dr. Priti Bagade and Dr. Mukesh Kumar were the resource persons. Hon'ble Adv. Rahul Ghotekar, member of our society, chaired the valedictory function. Prof. Gajanan Ghumade proposed the vote of thanks. The two day International conference concluded with national anthem.